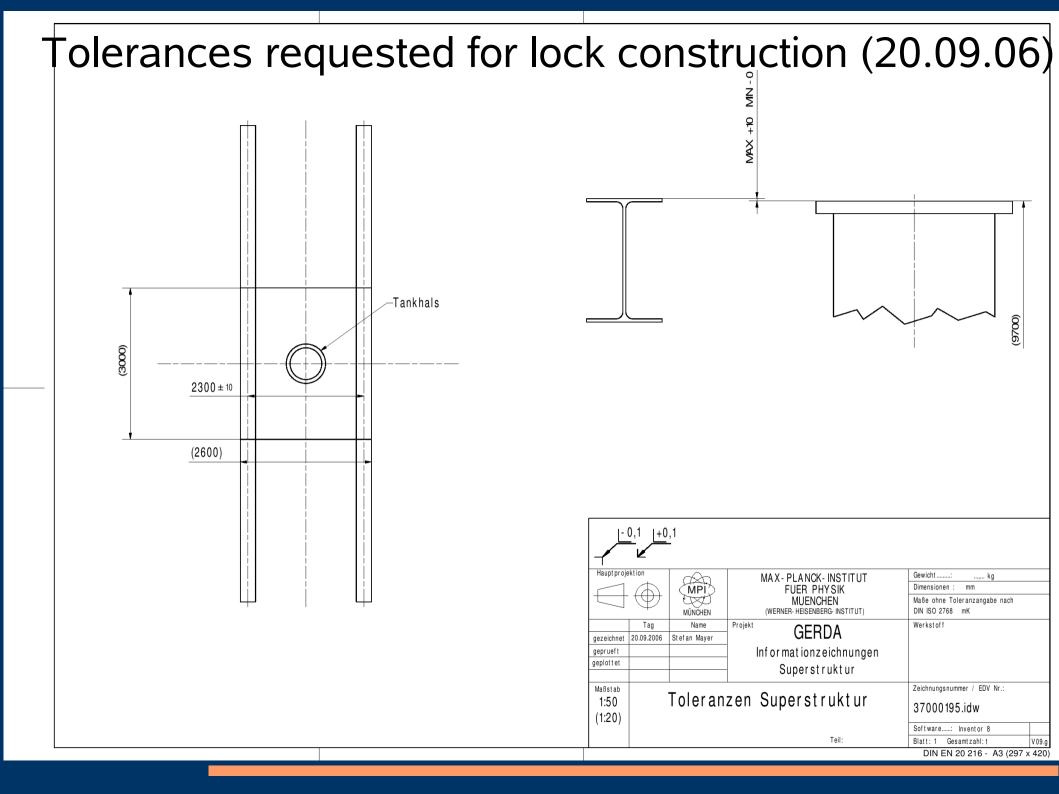

# Loads considered for the design of the structure (13.09.2006)

Concentrated load of Inner Lock (near the center of the clean room) Clean room (walls, plants, furniture):

15T 22T

Total

37T

### Details Lock Design – Mechanical loads (26.09.2006)

SECTION A-A