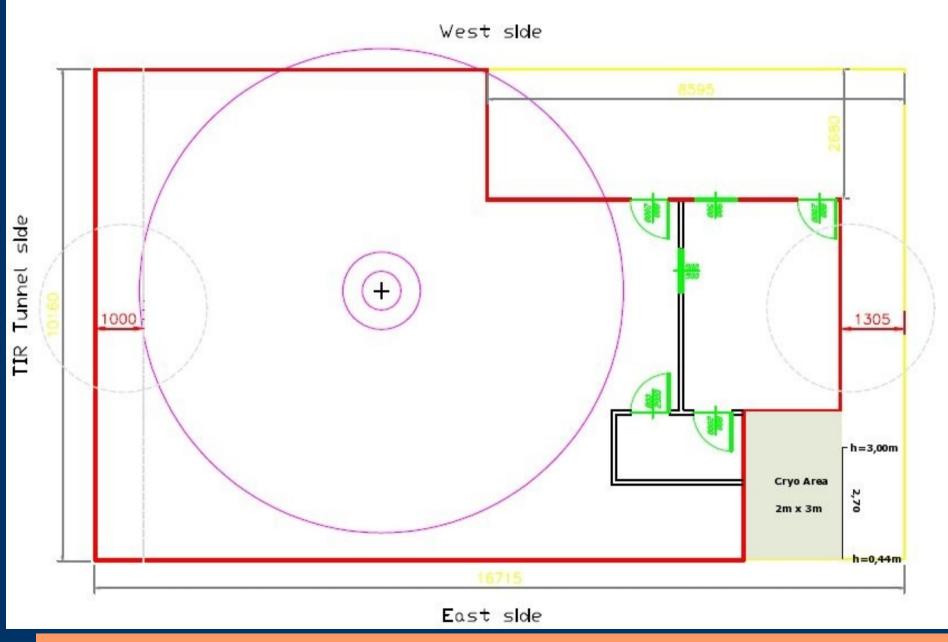

## **Gerda Experiment – The Building** Matthias Junker Gerda General Meeting, Milano Nov. 13<sup>th</sup> 2006



- Limitation due to Hall
- Cleanroom / Lock requests
- Drawings
- Seismic analysis
- Time schedule



# Room arrangement on 3<sup>rd</sup> Level 28.09.2006



LVD side

# Loads considered for the design of the structure (13.09.2006)

Concentrated load of Inner Lock (near the center of the clean room) Clean room (walls, plants, furniture):

15T 22T

Total

37T

### Details Lock Design – Mechanical loads (26.09.2006)











SECTION A-A



#### Analisi statica

### Spostamenti per combinazioni alle tensioni ammissibili

Ux: spostamenti in direzione longitudinale Uy: spostamenti in direzione trasversale Uz: spostamenti direzione verticale

| Comb.                  | Ux            | Uy   | Uz   | Rx   | Ry   | Rz   |
|------------------------|---------------|------|------|------|------|------|
|                        | [ <b>mm</b> ] | [mm] | [mm] | [°]  | [°]  | [°]  |
| 1- P.P.+ PERMANENTI    | -0.1          | -0.0 | -4.1 | 0.00 | 0.01 | 0.00