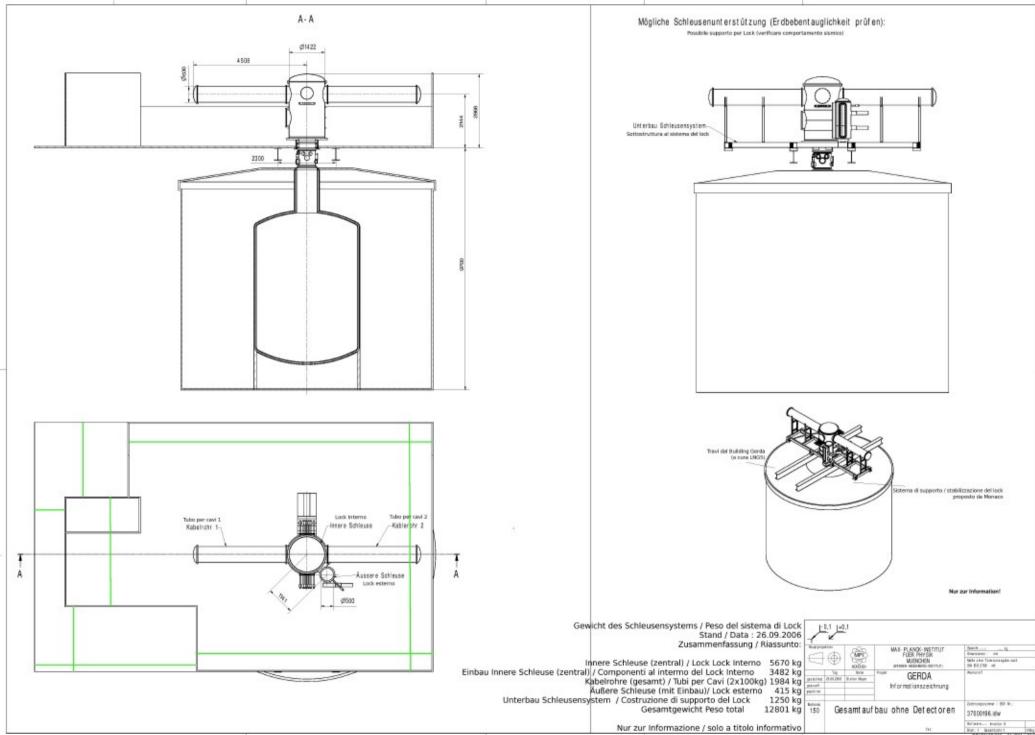

### Details Lock Design – Mechanical loads (26.09.2006)

SECTION A-A

# Loads considered for the design of the structure (13.09.2006)

Concentrated load of Inner Lock (near the center of the clean room) Clean room (walls, plants, furniture):

15T 22T

Total

37T