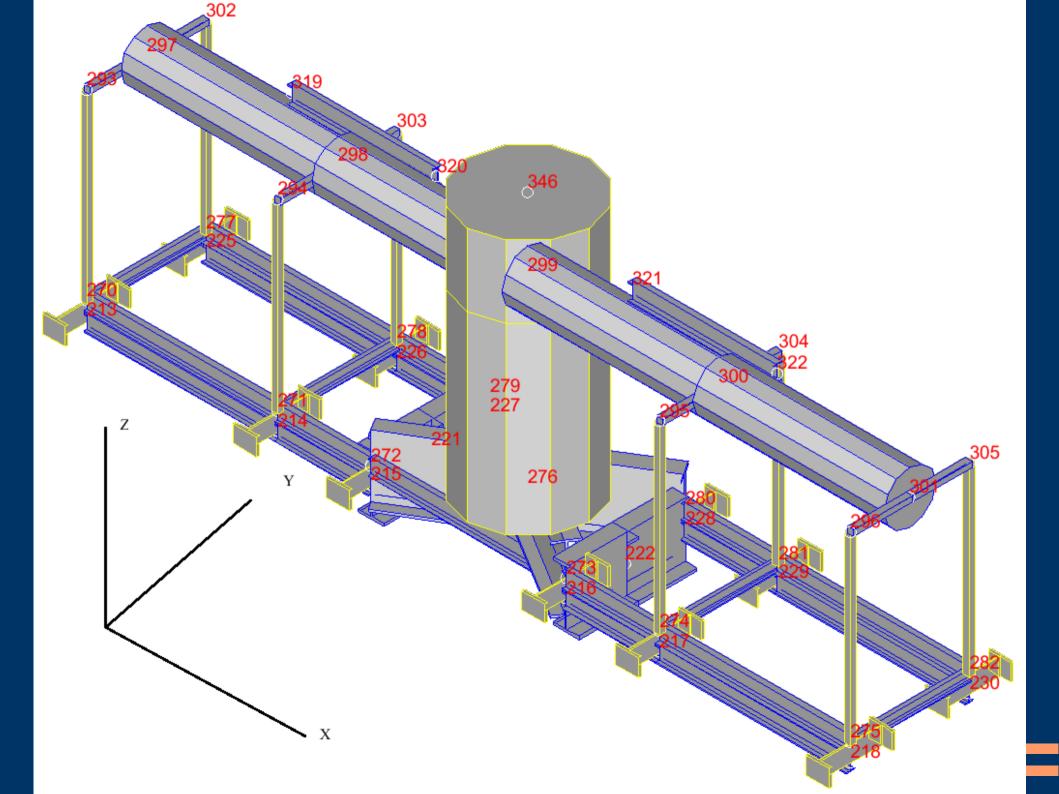

## **Gerda Experiment – The Building** Matthias Junker Gerda General Meeting, Milano Nov. 13<sup>th</sup> 2006



- Limitation due to Hall
- Cleanroom / Lock requests
- Drawings
- Seismic analysis
- Time schedule



# Room arrangement on 3<sup>rd</sup> Level 28.09.2006



LVD side

# Loads considered for the design of the structure (13.09.2006)

Concentrated load of Inner Lock (near the center of the clean room) Clean room (walls, plants, furniture):

15T 22T

Total

37T

### Details Lock Design – Mechanical loads (26.09.2006)











SECTION A-A



#### Analisi statica

### Spostamenti per combinazioni alle tensioni ammissibili

Ux: spostamenti in direzione longitudinale Uy: spostamenti in direzione trasversale Uz: spostamenti direzione verticale

| Comb.                  | Ux            | Uy   | Uz   | Rx   | Ry   | Rz   |
|------------------------|---------------|------|------|------|------|------|
|                        | [ <b>mm</b> ] | [mm] | [mm] | [°]  | [°]  | [°]  |
| 1- P.P.+ PERMANENTI    | -0.1          | -0.0 | -4.1 | 0.00 | 0.01 | 0.00 |
| 2 - P.P.+PERM.+ACC.    | -0.3          | -0.3 | -7.9 | 0.00 | 0.02 | 0.00 |
| 3-P.P.+PERM.+ 1/2 ACC. | -0.2          | -0.1 | -6.0 | 0.00 | 0.01 | 0.00 |

Comb.1: Carichi accidentali assenti Comb.2: Carichi accidentali per intero (1000kg sul level 3; 600kg sul level 1 e 2) Comb.3: