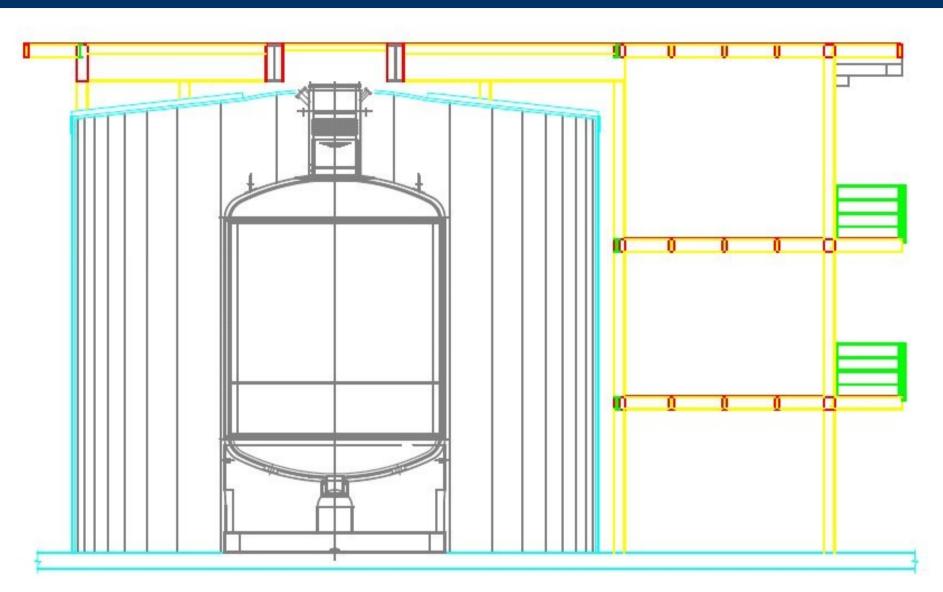

# Loads considered for the design of the structure (13.09.2006)

Concentrated load of Inner Lock (near the center of the clean room) Clean room (walls, plants, furniture):

15T 22T

Total

37T