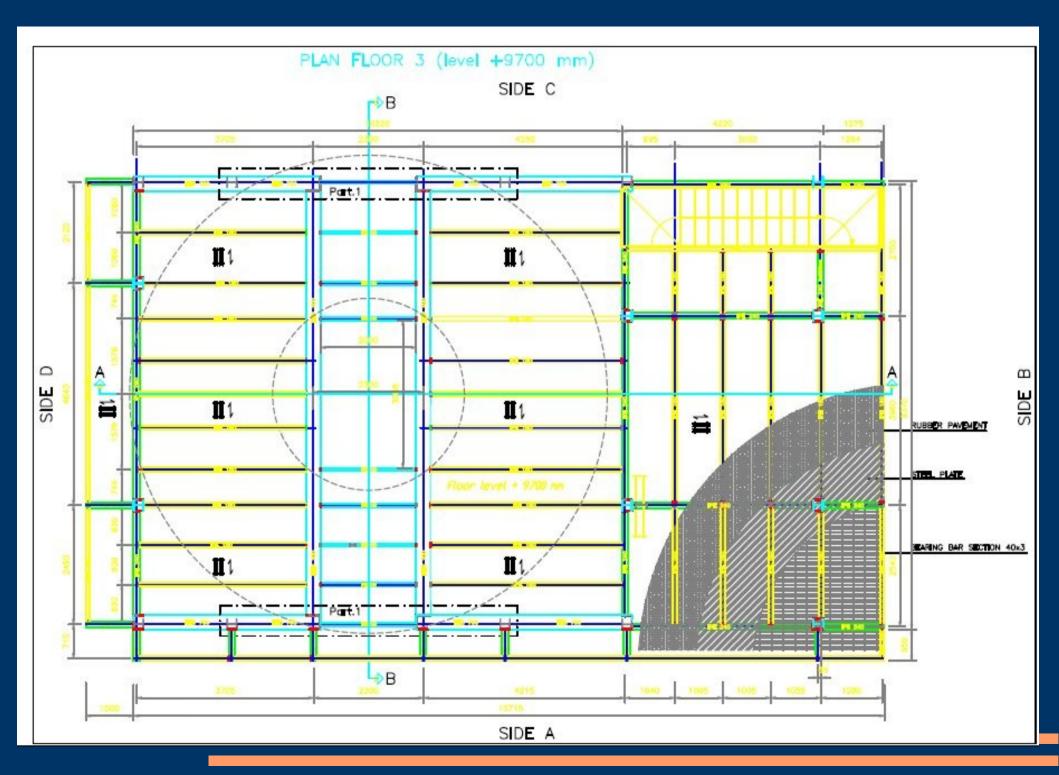

## **Gerda Experiment – The Building** Matthias Junker Gerda General Meeting, Milano Nov. 13<sup>th</sup> 2006



- Limitation due to Hall
- Cleanroom / Lock requests
- Drawings
- Seismic analysis
- Time schedule



# Room arrangement on 3<sup>rd</sup> Level 28.09.2006



LVD side

# Loads considered for the design of the structure (13.09.2006)

Concentrated load of Inner Lock (near the center of the clean room) Clean room (walls, plants, furniture):

15T 22T

Total

37T

### Details Lock Design – Mechanical loads (26.09.2006)











SECTION A-A



#### Analisi statica

### Spostamenti per combinazioni alle tensioni ammissibili

Ux: spostamenti in direzione longitudinale Uy: spostamenti in direzione trasversale Uz: spostamenti direzione verticale

| Comb.                  | Ux            | Uy   | Uz   | Rx   | Ry   | Rz   |
|------------------------|---------------|------|------|------|------|------|
|                        | [ <b>mm</b> ] | [mm] | [mm] | [°]  | [°]  | [°]  |
| 1- P.P.+ PERMANENTI    | -0.1          | -0.0 | -4.1 | 0.00 | 0.01 | 0.00 |
| 2 - P.P.+PERM.+ACC.    | -0.3          | -0.3 | -7.9 | 0.00 | 0.02 | 0.00 |
| 3-P.P.+PERM.+ 1/2 ACC. | -0.2          | -0.1 | -6.0 | 0.00 | 0.01 | 0.00 |

Comb.1: Carichi accidentali assenti Comb.2: Carichi accidentali per intero (1000kg sul level 3; 600kg sul l