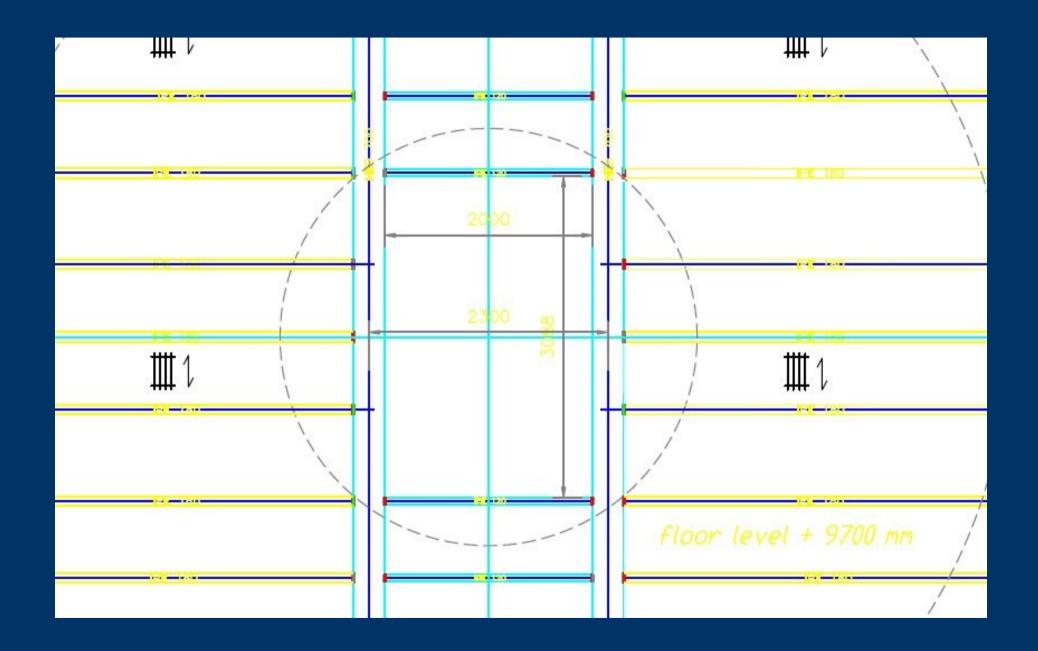

## **Gerda Experiment – The Building** Matthias Junker Gerda General Meeting, Milano Nov. 13<sup>th</sup> 2006



- Limitation due to Hall
- Cleanroom / Lock requests
- Drawings
- Seismic analysis
- Time schedule



# Room arrangement on 3<sup>rd</sup> Level 28.09.2006



LVD side

# Loads considered for the design of the structure (13.09.2006)

Concentrated load of Inner Lock (near the center of the clean room) Clean room (walls, plants, furniture):

15T 22T

Total

37T

### Details Lock Design – Mechanical loads (26.09.2006)











SECTION A-A



#### Analisi statica

### Spostamenti per combinazioni alle tensioni ammissibili

Ux: spostamenti in direzione longitudinale Uy: spostamenti in direzione trasversale Uz: spostamenti direzione verticale

| Comb.                  | Ux            | Uy   | Uz   | Rx   | Ry   | Rz   |
|------------------------|---------------|------|------|------|------|------|
|                        | [ <b>mm</b> ] | [mm] | [mm] | [°]  | [°]  | [°]  |
| 1- P.P.+ PERMANENTI    | -0.1          | -0.0 | -4.1 | 0.00 | 0.01 | 0.00 |
| 2 - P.P.+PERM.+ACC.    | -0.3          | -0.3 | -7.9 | 0.00 | 0.02 | 0.00 |
| 3-P.P.+PERM.+ 1/2 ACC. | -0.2          | -0.1 | -6.0 | 0.00 | 0.01 | 0.00 |

Comb.1: Carichi accidentali assenti Comb.2: Carichi accidentali per intero (1000kg sul level 3; 600kg sul lev