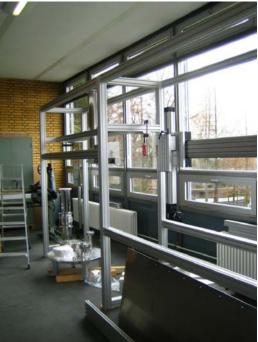

## Status:

- Support structure: mounted
- Polycarbonat frames: pre-mounted
- Polycarbonat: delivered and cut
- String transfer mechanics:
  - commercial parts mounted
  - in-house parts in construction
- Top/bottom enclosure: material delivered
- Glove ports: machined

## Time line:

- CW 11/12 completion of mounting
- CW 13:
  - integration with tubes of commissioning lock at MPIK
  - gas feedthroughs, electrical connections etc.
- CW 14: tranfer to LNGS