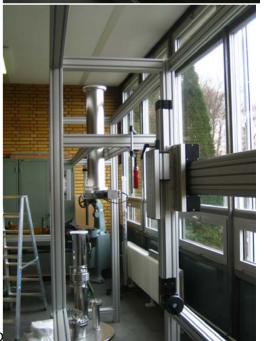

## Status:

- Support structure: mounted
- Polycarbonat frames: pre-mounted
- Polycarbonat: delivered and cut
- String transfer mechanics:
  - commercial parts mounted
  - in-house parts in construction
- Top/bottom enclosure: material delivered
- Glove ports: machined

## Time line:

- CW 11/12 completion of mounting
- CW 13:
  - integration with tubes of commissioning lock at MPIK
  - gas feedthroughs, electrical connections etc.
- CW 14: tranfer to LNGS