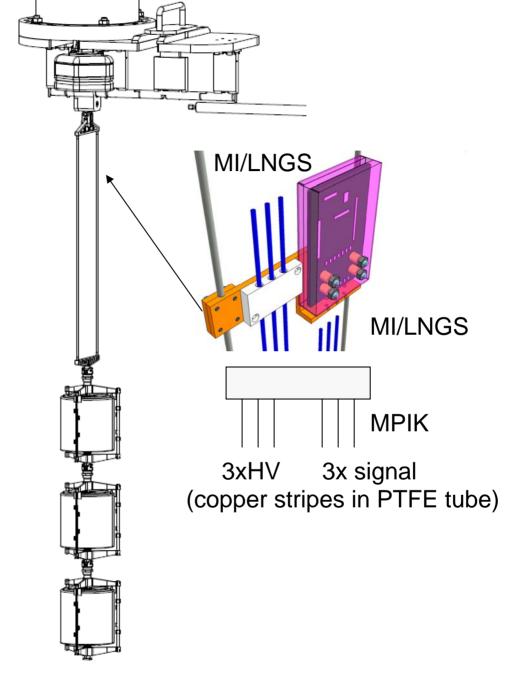

# String & FE mockup

## Status:

- Mockup string mounted
- FE mockup mounted
- Cables crimped to pins
- Cables mounted

## Issues:

- cabling matrix to FE/HV pins
- FE not pre-mountable in housing
- improve mounting of cables to PTFE guide
- currently all screws made from stainless steel (to be replaced by Cu(SiNi)?)
- Real PCB with cables