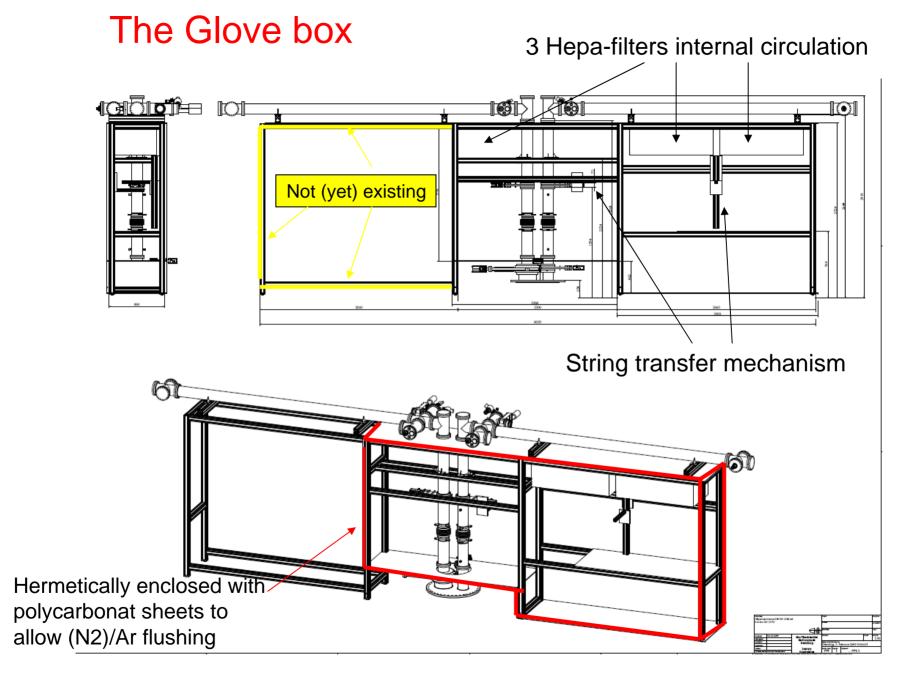

## Status:

- Support structure: mounted
- Polycarbonat frames: pre-mounted
- Polycarbonat: delivered and cut
- String transfer mechanics:
  - commercial parts mounted
  - in-house parts in construction
- Top/bottom enclosure: material delivered
- Glove ports: machined

## Time line:

- CW 11/12 completion of mounting
- CW 13:
  - integration with tubes of commissioning lock at MPIK
  - gas feedthroughs, electrical connections etc.
- CW 14: tranfer to LNGS

## Issues:

Angle error of lock