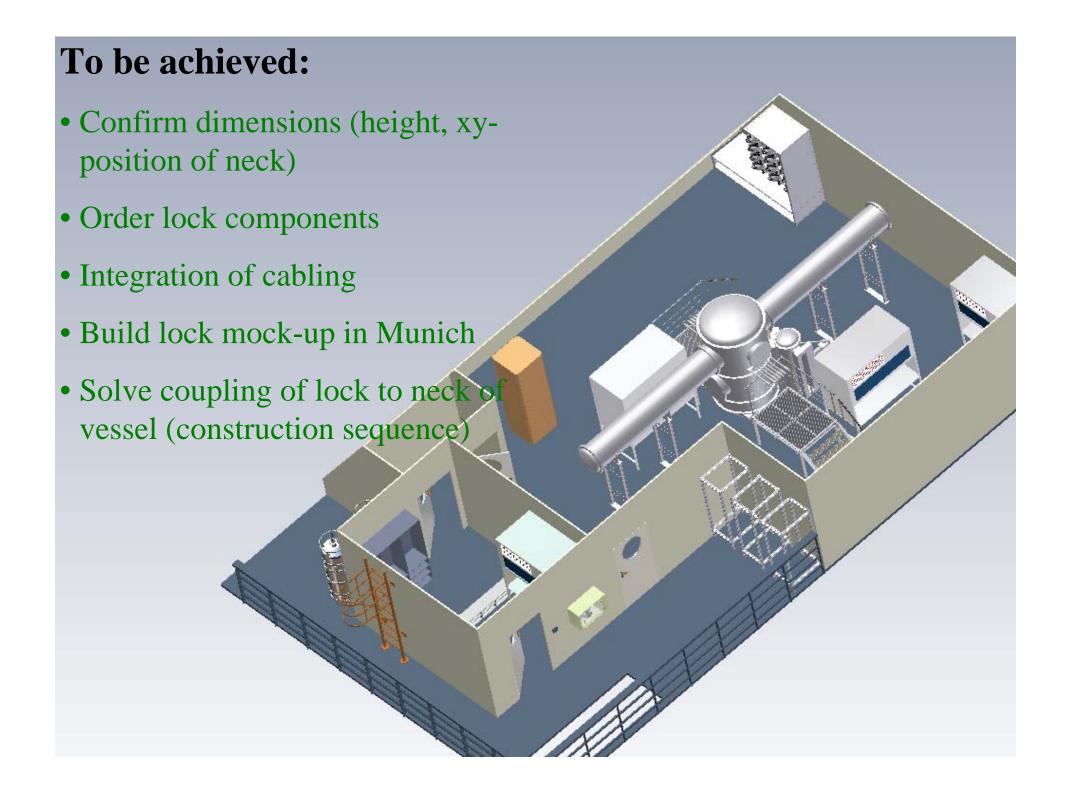

## TG5: Infrastructure on top of the tank

## **GOAL:**

Integration of the detectors into the cryo-vessel in a controlled clean surrounding:

"How to get the detectors inside the vessel?"

- > Clean Room on the vessel
- > Detector handling infrastructure
- > Detector deployment infrastructure (lock)

| Task                        | Projected date |
|-----------------------------|----------------|
| Start tender for clean room | Sept. 06       |
| Lock materials ordered      | Oct. 06        |
| Cabling integration scheme  | Dec. 06        |
| Lock mock-up in Munich      | spring 2007    |
| Build the thing in GS       | x + 6 months   |