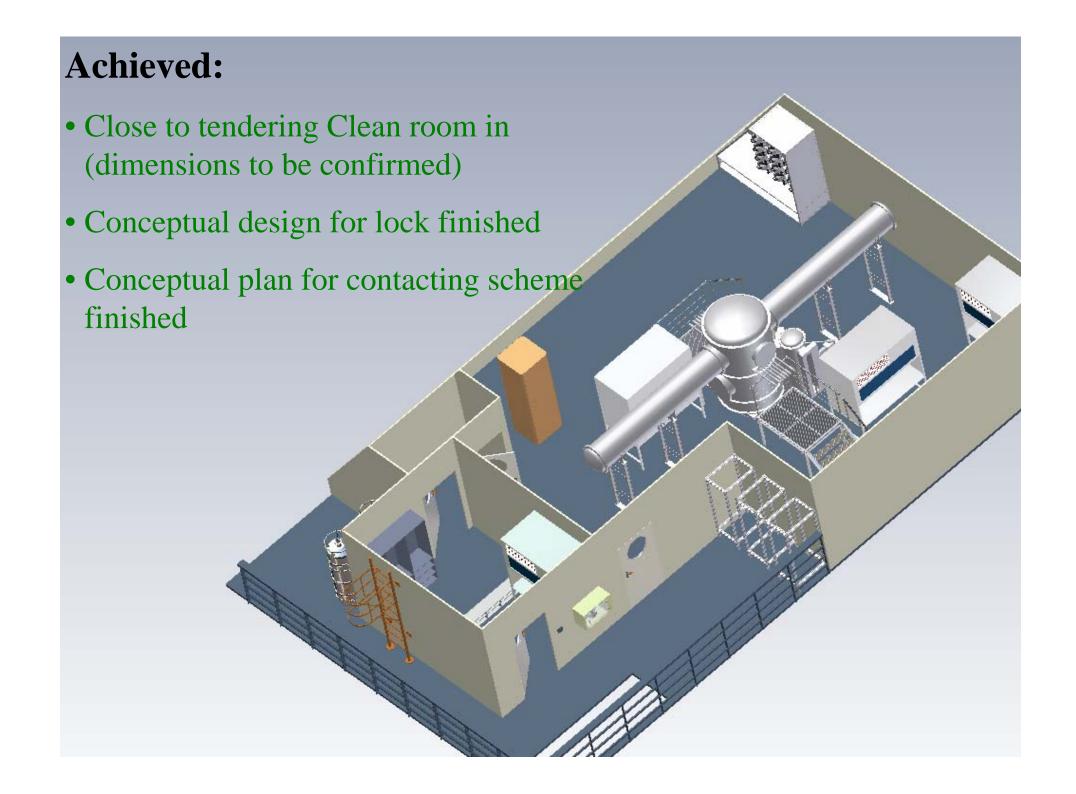

## TG5: Infrastructure on top of the tank

## **GOAL:**

Integration of the detectors into the cryo-vessel in a controlled clean surrounding:

"How to get the detectors inside the vessel?"

- > Clean Room on the vessel
- > Detector handling infrastructure
- > Detector deployment infrastructure (lock)

| Task                        | Projected date |
|-----------------------------|----------------|
| Start tender for clean room | Sept. 06       |
| Lock materials ordered      | Oct. 06        |
| Cabling integration scheme  | Dec. 06        |
| Lock mock-up in Munich      | spring 2007    |
| Build the thing in GS       | x + 6 months   |